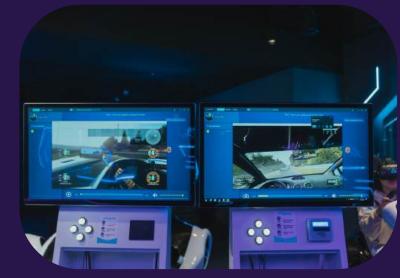

### **Can I stream live or upload clips?**

Absolutely! CTRLPLAY supports content creators. Stream your matches or share epic clips directly from your dashboard. Let the squad see your best plays!