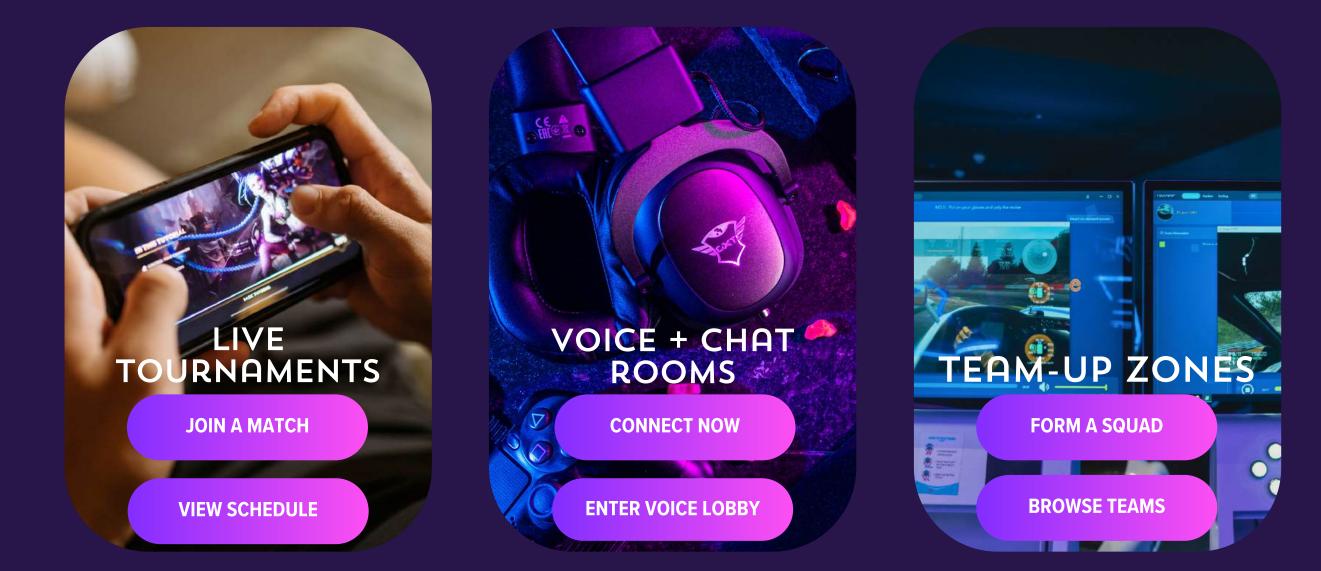

## CTRLPLAY COMMUNITY FEATURES

## FEATURED ZONES

CTRLPLAY

**ARCADE ARENA** Casual, chill games with your friends — perfect for unwinding.

**RANKED BATTLES** Grind your rank in competitive mode and climb leaderboards.

**STREAMER LOUNGE** Connect with streamers, share clips, and go live.